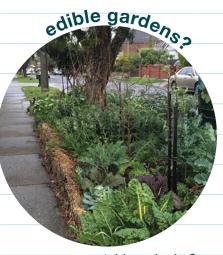

# Planting styles

How do you want your verge to look and feel?

- structured lines?
- grouped plantings?

- vegetables + herbs?
- raised beds?
- irrigated?

- flowering natives for habitat?
- diverse mix of species?
- meandering paths?