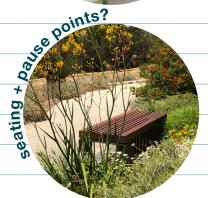

# Planting styles

How do you want your verge to look and feel?

- structured lines?
- grouped plantings?

- vegetables + herbs?
- raised beds?
- irrigated?

- flowering natives for habitat?
- diverse mix of species?
- meandering paths?