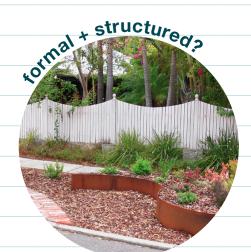

# Planting styles

How do you want your verge to look and feel?

- structured lines?
- grouped plantings?

- vegetables + herbs?
- raised beds?
- irrigated?

- flowering natives for habitat?
- diverse mix of species?
- meandering paths?