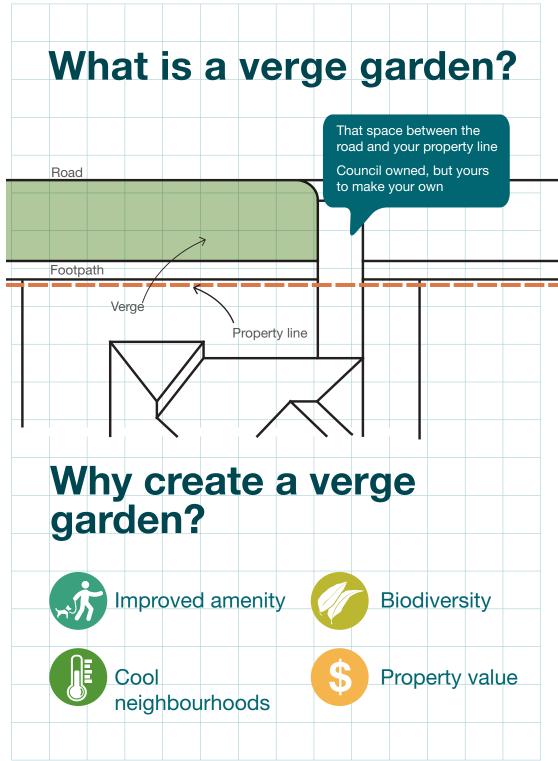

90% of science is observation

Ask yourself the below Q's + annotate them on the opposite page

- Which way is north?
- How do people use the space?
- What is currently there?
- Are there any trees, grass?
- How are they growing, is it healthy?
- Is it windy?
- What do I like / dislike about the space?



# Aspire .....

How do I want to use the space?







### Consider

What do I need to consider?

- Council guidelines check to see your council verge guidelines + street tree policy
- Plant sizes how high will they grow, are they
  <0.8m?</li>
- What is the ongoing maintenance and what are my personal limitations?
- Is it waterwise?

# Planting styles





How do you want your verge to look and feel?

- structured lines?
- grouped plantings?





- vegetables + herbs?
- raised beds?