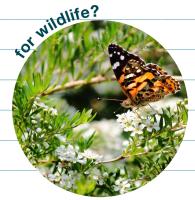

# Planting styles

How do you want your verge to look and feel?

- structured lines?
- grouped plantings?

- vegetables + herbs?
- raised beds?
- irrigated?

- flowering natives for habitat?
- diverse mix of species?
- meandering paths?