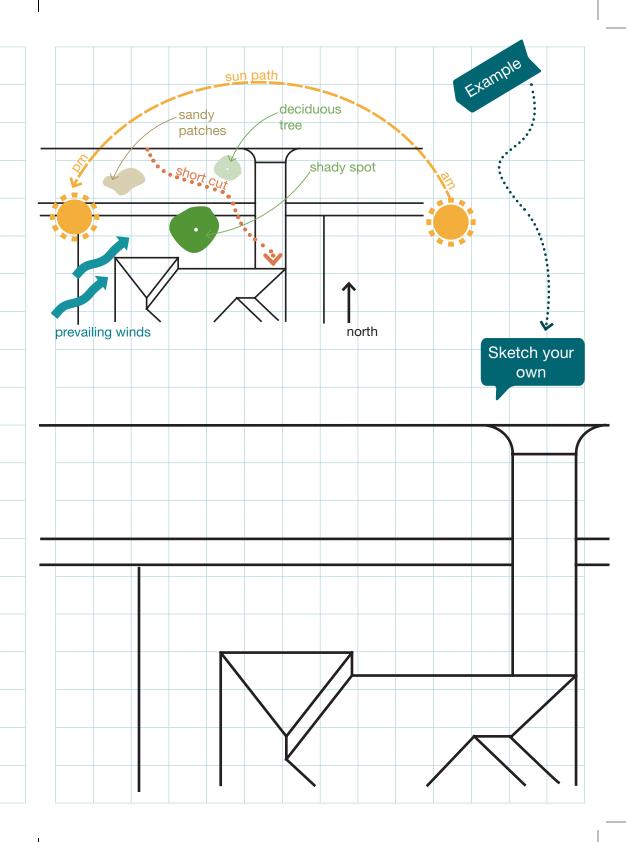

90% of science is observation

Ask yourself the below Q's + annotate them on the opposite page

- Which way is north?
- How do people use the space?
- What is currently there?
- Are there any trees, grass?
- How are they growing, is it healthy?
- Is it windy?
- What do I like / dislike about the space?