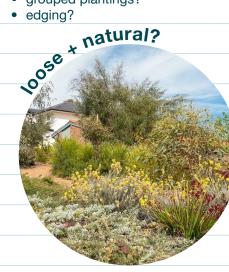

# Planting styles

How do you want your verge to look and feel?

- structured lines?
- grouped plantings?

- vegetables + herbs?
- raised beds?
- irrigated?

- flowering natives for habitat?
- diverse mix of species?
- meandering paths?